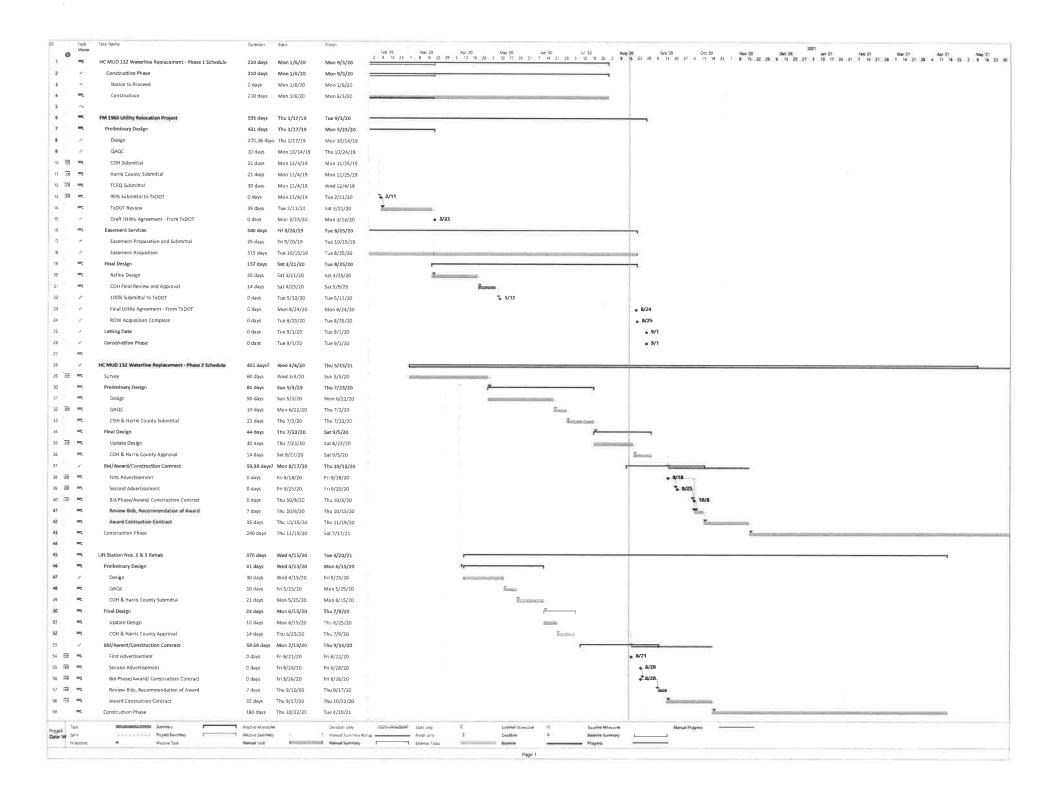

- 8. Review Engineer's Report, authorize necessary capital projects and authorize capacity commitments. The President recognized Mr. Bailey, who presented to and reviewed with the Board the Engineer's Report, a copy of which is attached hereto as *Exhibit F*.
- Mr. Bailey stated that the contractor for the Water Plant No. 2 HPT has addressed all the remaining punchlist items, including repairs to the brick fence. He stated that BGE is awaiting receipt of the final pay estimate.
- Mr. Bailey stated that for the Waterline Replacement, Phase I, the contractor, McKinney Construction, Inc. has finished all construction work other than isolating the old water line on Pine Echo at FM1960 in order to abandon it and remove an existing fire hydrant. He noted that the contractor is also making repairs to disturbed areas in preparation for the final inspection in the next few weeks. He presented Pay Estimate No. 6 in the amount of \$26,018.10 to McKinney Construction, Inc.
- Mr. Bailey stated that for the Waterline Replacement, Phase 2, BGE has received all agency review comments and that BGE is addressing the comments. He stated that BGE anticipates being ready to advertise for bids in the next month or two.
- Mr. Bailey stated that BGE has finished the design work on the Rehabilitation of Lift Station Nos. 2 and 3 and that BGE is starting to advertise the project for bid on Friday. He noted that the construction will include a new electrical control panel and wet well equipment at Lift Station No. 3, per Inframark's request.
- Mr. Bailey stated that BGE has combined their survey data on the private storm sewer system in front of The Overlook with the information provided by Magnaflow. He presented exhibits of the area, copies of which are attached hereto as *Exhibit G*.
- Mr. Bailey discussed a list of five areas for potential drainage improvements included in the report. The Board said they were waiting for the engineer to analyze these five areas and provide them with additional information.
- Mr. Bailey said he had been contacted by the owner of a small retail center 51161935.3

concerning changing the center from a master meter to individual meters. Discussion ensued and the Board determined that this was a landlord issue.

Upon motion by Director House, seconded by Director Mielke, after full discussion and the question being put to the Board, the Board voted unanimously to approve the Engineer's Report and approve Pay Estimate No. 6 in the amount of \$26,018.10 to McKinney Construction, Inc. for Waterline Replacement, Phase 1.