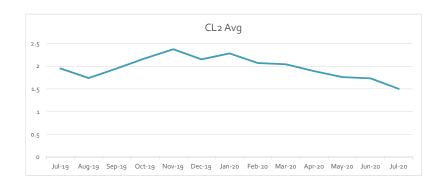

7. Review Operations Report and authorize District maintenance and termination of delinquent account. The President recognized Mr. Jenkins, who reviewed the Operations Report for July 2020, a copy of which is attached as *Exhibit E*. He reported a 90.9% accountability for the period June 26, 2020 through July 25, 2020.