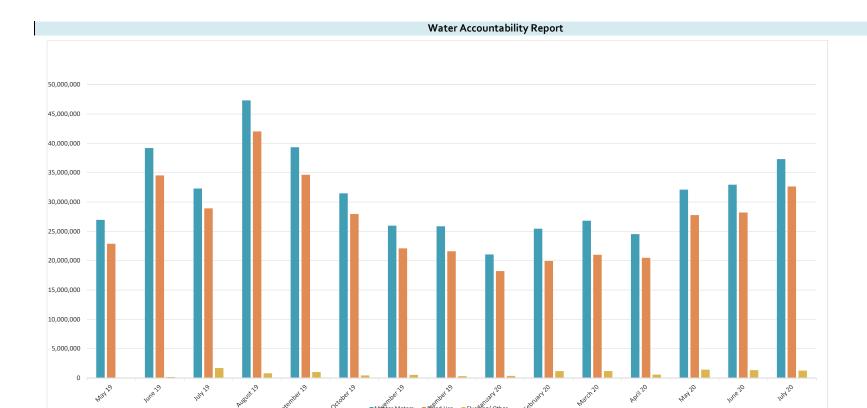

7. Review Operations Report and authorize District maintenance and termination of delinquent account. The President recognized Mr. Jenkins, who reviewed the Operations Report for July 2020, a copy of which is attached as *Exhibit E*. He reported a 90.9% accountability for the period June 26, 2020 through July 25, 2020.