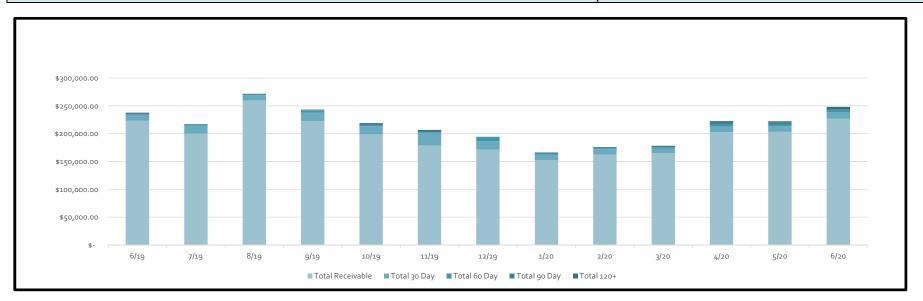

7. Review Operations Report and authorize District maintenance and termination of delinquent account. The President recognized Mr. Jenkins, who reviewed the Operations Report for July 2020, a copy of which is attached as *Exhibit E*. He reported a 90.9% accountability for the period June 26, 2020 through July 25, 2020.

Mr. Jenkins reviewed the Major Maintenance Summary for July 2020.

Mr. Jenkins stated that a shipment of 256 five-eighths inch smart meters was shipped on July 24, 2020, and that there are 24 meters left in stock. He reported that Inframark has installed 1,621 smart meters as of August 12, 2020.

Mr. Jenkins reviewed the delinquent list. He reported that 105 letters were mailed, 39 delinquent tags were hung, and no accounts were disconnected for non-payment.

Mr. Jenkins requested authorization to turn one account over to Collections Unlimited of Texas in the total amount of \$35.80, and to write off two accounts totaling \$4.80.