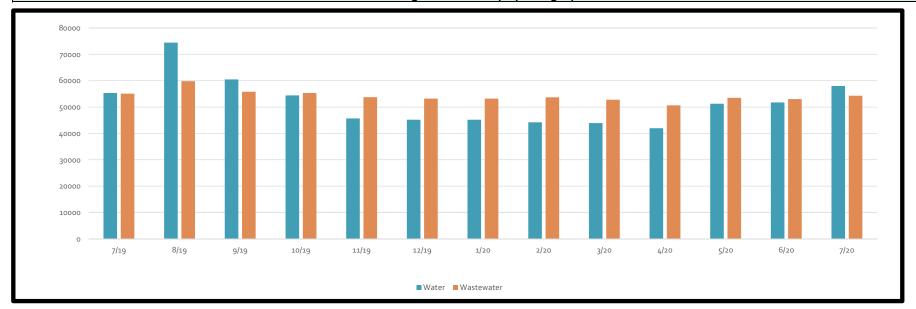

.6 |  |  |  |  |



## **Billing Summary**

| Description                                 | Jul-19                 | Jul-20        |
|---------------------------------------------|------------------------|---------------|
|                                             |                        |               |
| Number of Accounts Billed                   | 1929                   | 1923          |
| Avg Water Use for Accounts Billed in gallor | 15,902                 | 17,974        |
| Total Billed                                | \$<br>199 <b>,</b> 372 | \$<br>222,141 |
| Total Aged Receivables                      | \$<br>642              | \$<br>4,934   |
| Total Receivables                           | \$<br>200,014          | \$<br>227,074 |

#### 12 Billing Month History by Category



#### 12 Month Accounts Receivable and Collections Report



| Date  | Total Receivable | Total 30 Day | Total 6o Day | Total 90 Day | Total 120+  |
|-------|------------------|--------------|--------------|--------------|-------------|
| 6/19  | \$ 222,948.34    | \$ 10,771.93 | \$ 1,648.30  | \$ 540.87    | \$ 1,690.71 |
| 7/19  | \$ 200,013.59    | \$ 14,557.97 | \$ 2,149.42  | \$ 337.46    | \$ 254.42   |
| 8/19  | \$ 259,231.98    | \$ 9,810.13  | \$ 1,129.24  | \$ 1,145.46  | \$ 442.83   |
| 9/19  | \$ 222,838.20    | \$ 14,955.34 | \$ 3,500.25  | \$ 756.35    | \$ 1,163.10 |
| 10/19 | \$ 198,546.91    | \$ 14,665.85 | \$ 1,671.79  | \$ 3,210.93  | \$ 1,005.36 |
| 11/19 | \$ 178,934.13    | \$ 22,082.96 | \$ 1,724.05  | \$ 487.88    | \$ 3,357.68 |
| 12/19 | \$ 171,123.87    |